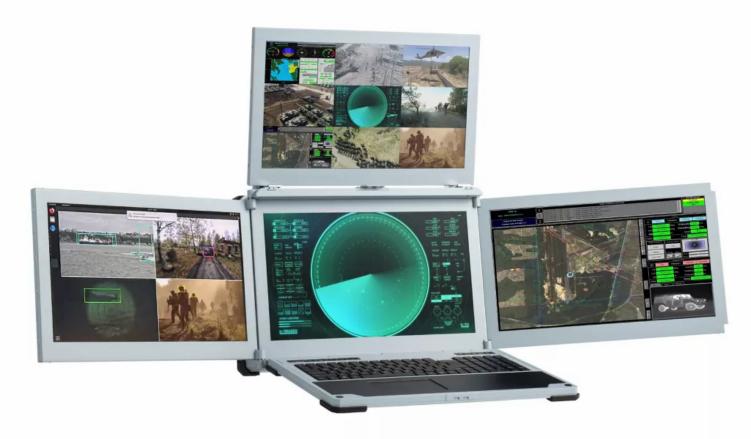

# NotePAC III A6

Advanced AI-powered video solutions for real-time intelligence during mission-critical operations

## **Technical Specifications**

| PRODUCT          | NOTEPAC III A6                                                                                                     |
|------------------|--------------------------------------------------------------------------------------------------------------------|
| DISPLAY          | UP TO FOUR 17.3" FHD OR UHD DISPLAYS                                                                               |
| GRAPHICS CARD    | OPTION 1:<br>2048-CORE NVIDIA AMPERE (64 TENSOR CORES)<br>OPTION 2:<br>10752-CORE NVIDIA AMPERE (336 TENSOR CORES) |
| CPU              | 12-CORE ARM CORTEX A78AE                                                                                           |
| MEMORY           | 64 GB LPDDR6                                                                                                       |
| STORAGE          | 64 GB EMMC5.1                                                                                                      |
| KEYBOARD & MOUSE | BACKLIT KEYBOARD                                                                                                   |
| MISC FEATURES    | LINUX OS AND 4CH SDVOE CARD (IP)                                                                                   |